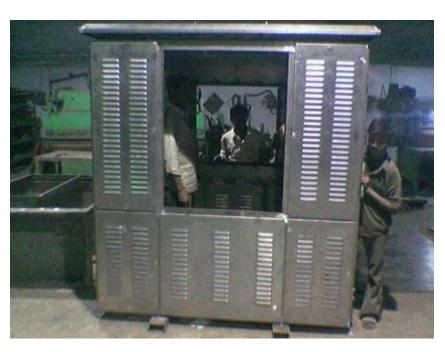

NGADHRA RAILWAY STATION.
- JJ CONSTRUCTION CO: PCC WORK OF PLATFORM AT MEHSANA STATION
- ELECHMECH SWITCHGEARS AND INSTRUMENTATION: CONTROL PANEL BOARD FABRICATION
- MEDALLION REAL INFRA: INDUSTRIAL SHED FABRICATION & ERECTION
- DOSHION VEOLIA WATER WORKS: FABRICATION OF WATER SKIDS
- **DOSHION EXCHANGE**: HEAVY WATER RO SKIDS FABRICATION
- **SWATI SWITCHGEARS**: LT PANEL BOARD FABRICATION.
- OPTIMIZED SOLUTION PVT LTD: AHU AND CONTROL PANEL BOARD FABRICATION
- LM COLLEGE OF PHARMACY (AHMEDABAD): LAB EQUIPMENTS FABRICATION AND INSTALLATION.
- BRIGHT ELECTRICALS: STREET LIGHT POLE SOLAR LIGHT POLE WITH LED BOLLARDS AND SOLAR ROOFTOP AT ABU ROAD 105 WEEKEND VILLAS
- MANY OTHER SMALL AND BIG PROJECTS ETC

## **GALLERY**



## **GALLERY**

































































































































#### **GALLERY**





#### **GALLERY**









#### **GALLERY**





#### **GALLERY**





























































































# THANKING YOU

# NARESH D PANCHAL MIHIR N PANCHAL