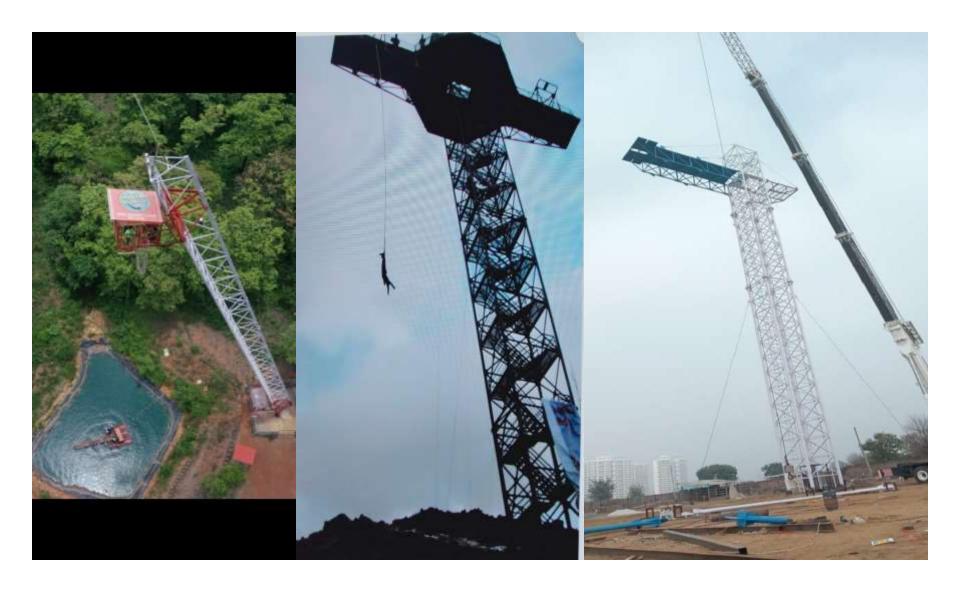

- CENTRAL RAILWAY BHUSAWAL: ELECTRICAL WIRING AND LIGHT FITTING IN YARD OF BHUSAWAL, MANMAD, BAGMAR, NAGPUR LINE
- CORE SECUNDERABAD: ELECTRICAL WIRING OF STAFF QUARTER 500 QUARTERS
- SMART CITY BARODA: SUPPLYING COMMISONING AND INSTALLATION OF 150 DECORATIVE LOTUS TYPE CCTV POLES IN ALL BARODA CITY
- MAYUSHA INFRACON: FABRICATION OF GRILL, DOOR FRAMES AND REQUIRED STEEL STRUCTURES OF BUILDING SCHEME OF 128 FLATS OF 2BHK NIKOL
- **PUSHTI DEVELOPERS**: SUPPLY MANUFACTURING OF DECORATIVE STREET LIGHT POLE AT THALTEJ SCHEME
- **PUSHTI DEVELOPERS**: SUPPLY MANUFACTURING OF DECORATIVE STREET LIGHT POLE WITH LED AND ACCESSORIES AT SHELA SCHEME.
- **GEB**: FABRICATION OF TRANSMISSION LINE BRACKETS AT OUR WORKSHOP.
- SURYA ROSHNI LTD: MANUFACTURING OF POSTOFF LIGHT POLE AT AHMEDABAD
- OSWAL INFRASTRUCTURE: FABRICATION ERECTION POWDERCOATING OF VARIOUS TYPES BRACKET USED FOR SAFETY EQUIPMENTS IN REFINERY
- INDYA BUNGY: DESIGN , FABRICATION PAINT & ERECTON OF BUNGY JUMPING TOWER FOR HRISHIKESH UTTARAKHAND 80TON AND 85MTR HEIGHT
- INDYA BUNGY: DESIGN FABRICATION PAINT & ERECTION OF BUNGY JUMPING TOWER AT DELHI BACKYARD SPORT COMPLEX AT HEIGHT OF 65 MTR AND 50 TONS
- INDYA BUNGY: DESIGN FABRICATION PAINT & ERECTION OF BUNGY JUMPING TOWER AT BANGLORE SITE 51 MTR HEIGHT 35 TON

#### **GALLERY**