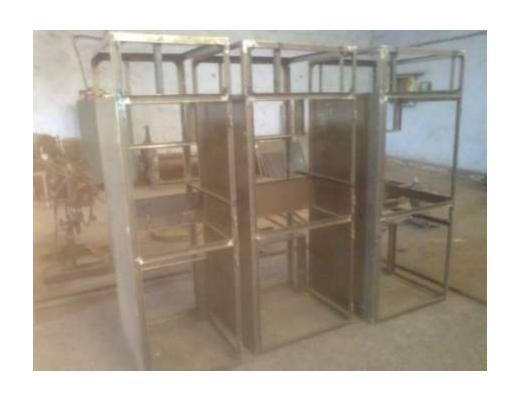

NCH 6 INCH 8 INCH HDPE PIPE FROM MEHSANA TO DHRANGADHRA RAILWAY STATION.
- JJ CONSTRUCTION CO: PCC WORK OF PLATFORM AT MEHSANA STATION
- ELECHMECH SWITCHGEARS AND INSTRUMENTATION: CONTROL PANEL BOARD FABRICATION
- MEDALLION REAL INFRA: INDUSTRIAL SHED FABRICATION & ERECTION
- DOSHION VEOLIA WATER WORKS: FABRICATION OF WATER SKIDS
- **DOSHION EXCHANGE**: HEAVY WATER RO SKIDS FABRICATION
- **SWATI SWITCHGEARS**: LT PANEL BOARD FABRICATION.
- OPTIMIZED SOLUTION PVT LTD: AHU AND CONTROL PANEL BOARD FABRICATION
- LM COLLEGE OF PHARMACY (AHMEDABAD): LAB EQUIPMENTS FABRICATION AND INSTALLATION.
- BRIGHT ELECTRICALS: STREET LIGHT POLE SOLAR LIGHT POLE WITH LED BOLLARDS AND SOLAR ROOFTOP AT ABU ROAD 105 WEEKEND VILLAS
- MANY OTHER SMALL AND BIG PROJECTS ETC

## **GALLERY**



## **GALLERY**

































































































































#### **GALLERY**





#### **GALLERY**









#### **GALLERY**





#### **GALLERY**





























































































# THANKING YOU

# NARESH D PANCHAL MIHIR N PANCHAL